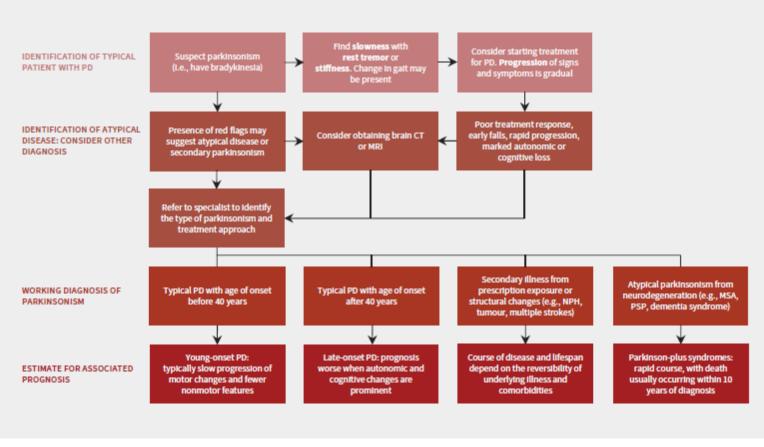

## Parkinson's disease

CHI Formulary Treatment algorithm

Treatment algorithm-November 2023

Supporting treatment algorithms for the clinical management of Parkinson's disease

Figure 1 outlines a comprehensive treatment algorithm on **the management of Parkinson's disease** aimed at addressing the different lines of treatment after thorough review of medical and economic evidence by CHI committees.

1

Figure 1: Treatment algorithm for the management of Parkinson's disease

<sup>&</sup>lt;sup>1</sup> Canadian guideline for Parkinson disease.